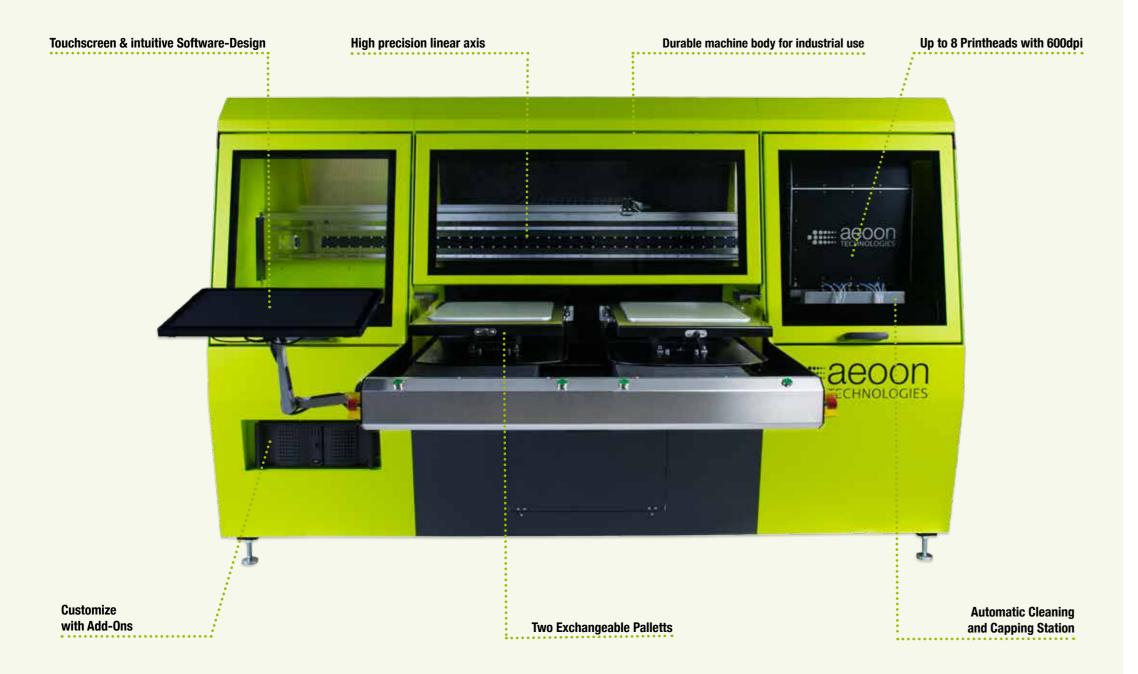

#### Features:

- Slim, elegant design
- Up to 950 T-Shirts per hour
- Maximum printing size: 50x70cm
- Temperature controlled ink compartment (optional)
- Nano-coated machine body for easy cleaning (optional)
- Size: 2,8m x 2,2m x 1,7m // Weight: 1.500kg

The machine is available with four or eight print heads that can be configured according to your needs.

The version with four printheads can print in CYMK on light and white garments. The version with eight print heads can either print with twice the CMYK heads on light and white garments or in CMYK and white on every color, including dark garments.