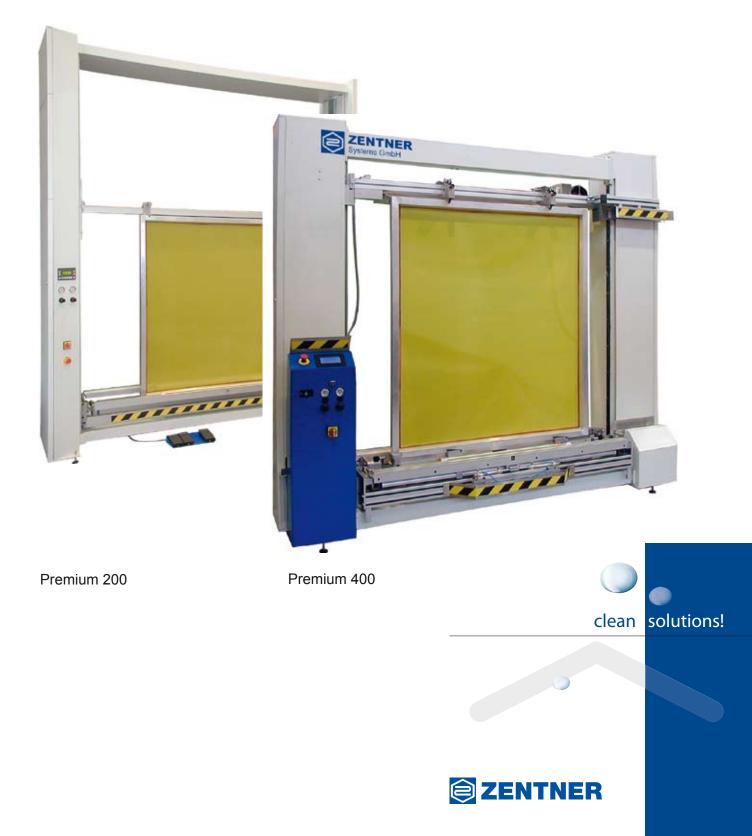

Premium

Automatic Coating Machines

The Premium is the automatic coating machine for professionals. These are some of the features:

The modular construction with the front- and sideloading (typ 400) system allows for inline combinations.

The touch screen panel ensures easy programming of the entire process, starting with entering the frame dimension for pneumatically locking the frame in the machine.

The modern design with infinitely adjustable speed and all motors mounted above will guarantee maximum stability and extremely smooth movements of the coating carriage, resulting in very precise emulsion add-on.

The hot air heating attached will allow continuous coating, either on squeegee side, printing side or both sides for reproducible stencils of the highest quality.

Zentner Systems GmbH Dieselstraße 16 D-32791 Lage Fon: +49 52 32/6 99 90-0 Fax: +49 52 32/6 99 90-20 www.zentner-systems.de info@zentner-systems.de