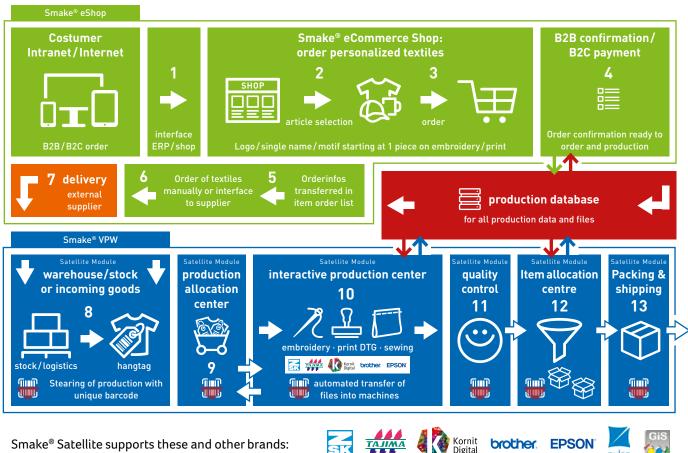

# **Smake®** Satellite Order- and Production process

Smake® Produktion at Industry 4.0 Standard (10 minutes from incoming orders to shipping) Smake<sup>®</sup> eShop & Smake<sup>®</sup> VPW → Value Production Workflow

Looking at the overall process of order transactions The orders automatically come in from the eShop (initiated by the customer). Further into the production every scan means security and control in the process. It prevents potential mistakes and helps to save enormous time in the overall process.

Every scan process is saved in the article history. The smallest mistakes are being avoided-to the satisfaction of your customer and therefore your satisfaction. For you and your future: Value Production Workflow!