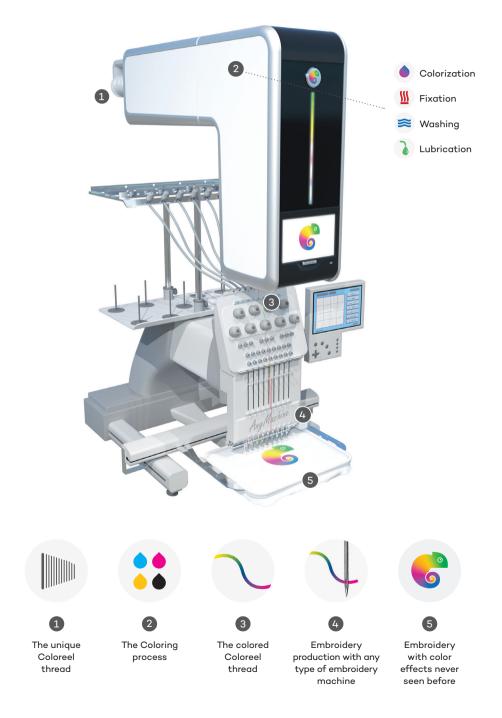

t. Fewer trims and lock stitches improve embroidery quality, both front and back.

Improved embroidery production and overall efficiency
Only one reel of thread per embroidery head is required, which minimizes the thread stock. No need to change thread reels between orders, ensures zero setup time. No unnecessary trims and lock stitches give faster production.

### Sustainable focus

Coloreel contributes to a more sustainable embroidery production by reducing the waste of material and minimizing the use of resources in the coloring process.

#### No machine modifications needed

Coloreel is a stand-alone unit that works well with all types of industrial embroidery machines.

#### **Specifications**

Height: 81 cm Width: 31 cm Length: 127 cm Weight: 53 kg

## The functionality of Coloreel